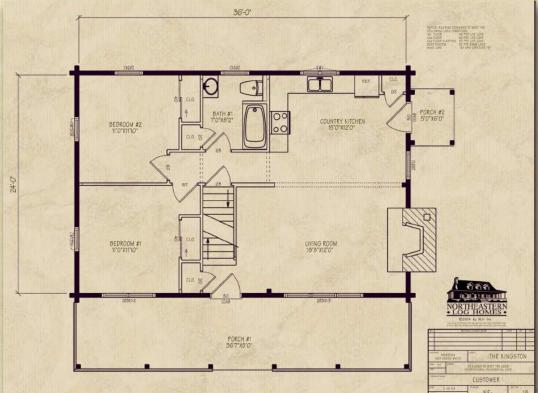

Northeastern Log Homes

info@northeasternlog.com 800-624-2797 www.northeasternlog.com

**Premier Home Series** 

24' x 36' Size

1,473 Square Feet

Three Bedrooms

Two Full Baths

\_\_\_\_

## Optional Design Ideas:

Make a first floor Master Suite by removing the partition between Bedroom #1 and Bedroom #2

Install built-in pull-out drawers in the bedroom #3 storage area

Extend the rear dormer over the bedroom to utilize the entire second floor area

Move the fireplace next to the stairs and put (2) windows on that right side

Also--see the Bigelow in the Traditional Home Series

Northeastern Log Homes

info@northeasternlog.com 800-624-2797 www.northeasternlog.com