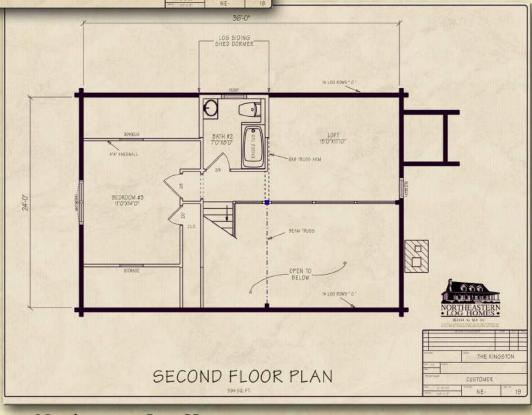

Northeastern Log Homes

info@northeasternlog.com 800-624-2797 www.northeasternlog.com

**Premier Home Series** 

24' x 36' Size

1,473 Square Feet

Three Bedrooms

Two Full Baths

\_\_\_\_

## Optional Design Ideas:

Make a first floor Master Suite by removing the partition between Bedroom #1 and Bedroom #2

Install built-in pull-out drawers in the bedroom #3 storage area

Extend the rear dormer over the bedroom to utilize the entire second floor area

Move the fireplace next to the stairs and put (2) windows on that right side

Also--see the Bigelow in the Traditional Home Series

Northeastern Log Homes

info@northeasternlog.com 800-624-2797 www.northeasternlog.com