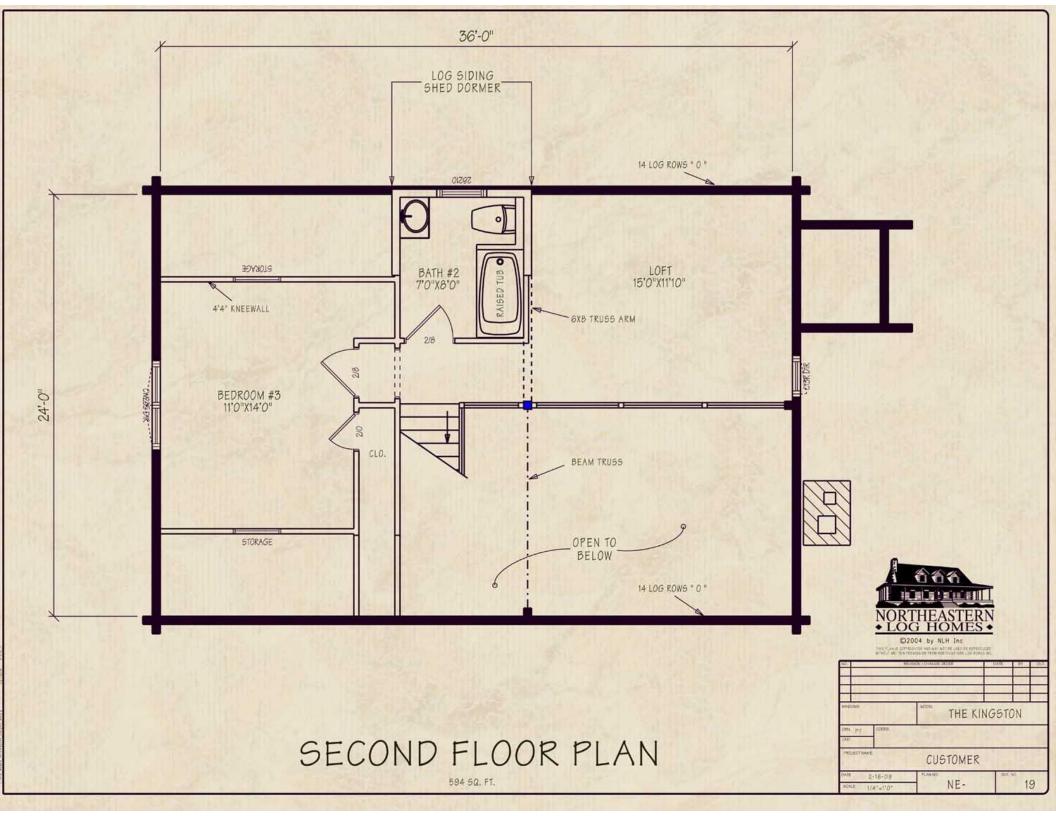

Northeastern Log Homes

info@northeasternlog.com 800-624-2797 www.northeasternlog.com

**Premier Home Series** 

24' x 36' Size

1,473 Square Feet

Three Bedrooms

Two Full Baths

\_\_\_\_

## Optional Design Ideas:

Make a first floor Master Suite by removing the partition between Bedroom #1 and Bedroom #2

Install built-in pull-out drawers in the bedroom #3 storage area

Extend the rear dormer over the bedroom to utilize the entire second floor area

Move the fireplace next to the stairs and put (2) windows on that right side

Also--see the Bigelow in the Traditional Home Series

Northeastern Log Homes

info@northeasternlog.com 800-624-2797 www.northeasternlog.com