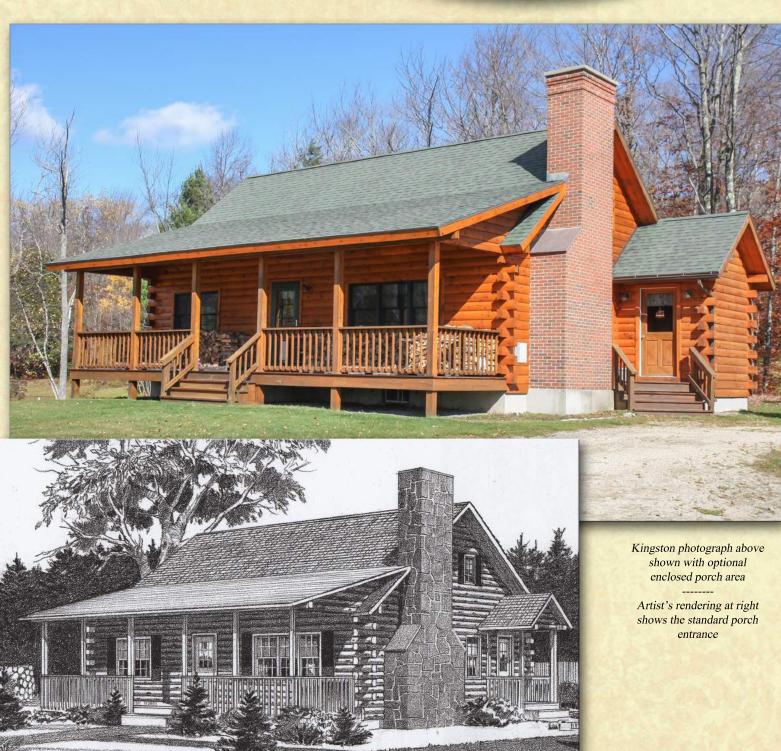

Northeastern Log Homes

info@northeasternlog.com 800-624-2797 www.northeasternlog.com







**Premier Home Series** 

24' x 36' Size

1,473 Square Feet

Three Bedrooms

Two Full Baths

\_\_\_\_

## Optional Design Ideas:

Make a first floor Master Suite by removing the partition between Bedroom #1 and Bedroom #2

Install built-in pull-out drawers in the bedroom #3 storage area

Extend the rear dormer over the bedroom to utilize the entire second floor area

Move the fireplace next to the stairs and put (2) windows on that right side

Also--see the Bigelow in the Traditional Home Series



Northeastern Log Homes

info@northeasternlog.com 800-624-2797 www.northeasternlog.com