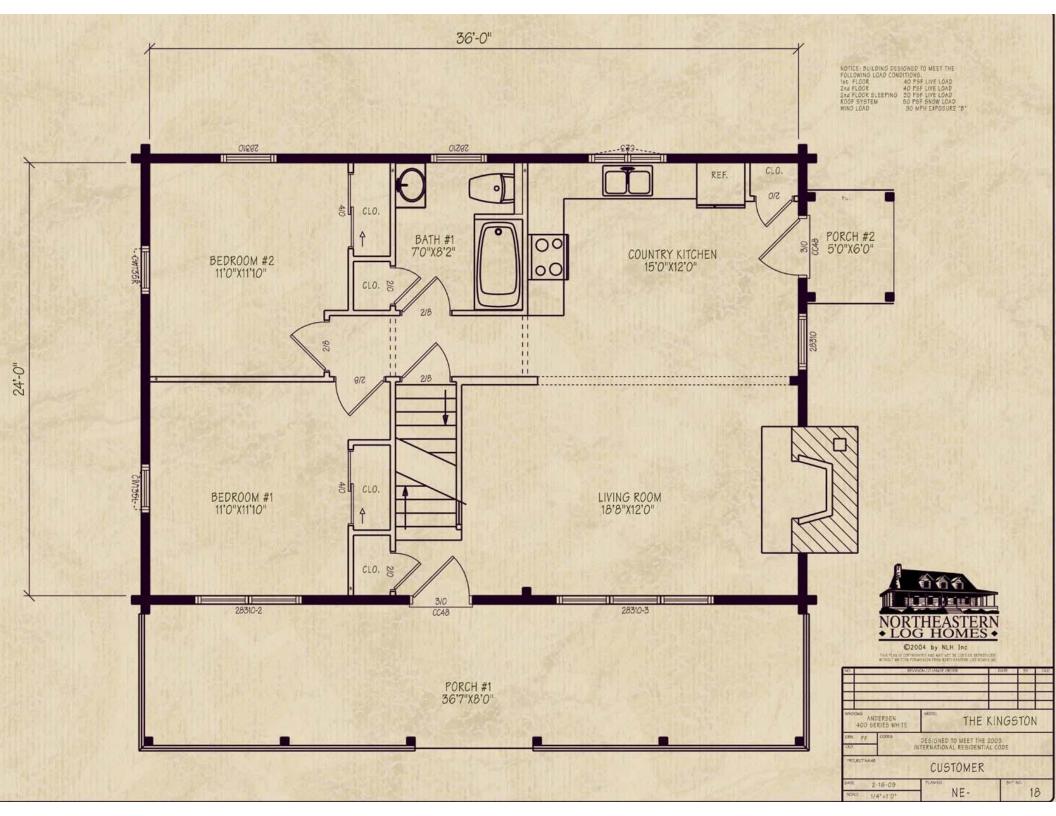

Northeastern Log Homes

info@northeasternlog.com 800-624-2797 www.northeasternlog.com

**Premier Home Series** 

24' x 36' Size

1,473 Square Feet

Three Bedrooms

Two Full Baths

\_\_\_\_

## Optional Design Ideas:

Make a first floor Master Suite by removing the partition between Bedroom #1 and Bedroom #2

Install built-in pull-out drawers in the bedroom #3 storage area

Extend the rear dormer over the bedroom to utilize the entire second floor area

Move the fireplace next to the stairs and put (2) windows on that right side

Also--see the Bigelow in the Traditional Home Series

Northeastern Log Homes

info@northeasternlog.com 800-624-2797 www.northeasternlog.com